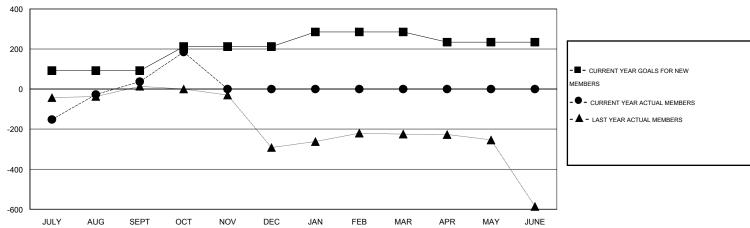

#### GOALS AND ACTUAL MEMBERS CUMULATIVE

| DROPPED CLUBS: 3  |     | 58 CLUBS OF 103 ADDED 1 OR MORE       | GENDER DISTRIBUTION |                |       |
|-------------------|-----|---------------------------------------|---------------------|----------------|-------|
|                   |     | NEW MEMBERS                           | MALE                | 2,666 (79.61%) |       |
|                   |     |                                       | FEMALE              | 683 (20.39%)   |       |
| DROPPED MEMBERS   |     |                                       |                     |                |       |
| DECEASED          | 2   | OLIOCUEDE FOR UEALTH                  |                     |                |       |
| CLUB CANCELLED 34 |     | CLICK HERE FOR HEALTH ASSESSMENT DATA | FAMILY UNIT MEMBERS |                | 1,663 |
| OTHER             | 238 |                                       | HEAD OF HOUSEHOLD   |                | 678   |
| TOTAL             | 274 |                                       | NON-HEAD OF HOUSEHO | DLD            | 985   |