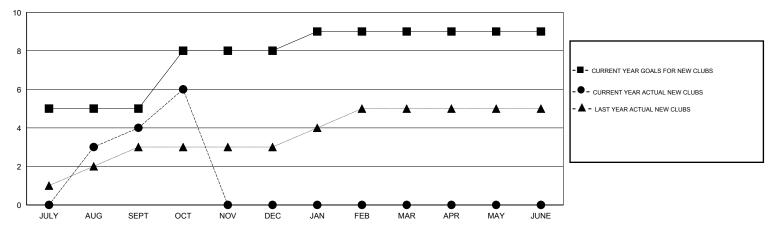

| 270                | 37               |
| OCT/NOV/DEC   | 3                | 2                 | 0                | 2                | OCT/NOV/DEC                    | 120                | 152                                 | 4                  | 148              |
| JAN/FEB/MAR   | 1                | 0                 | 0                | 0                | JAN/FEB/MAR                    | 73                 | 0                                   | 0                  | 0                |
| APR/MAY/JUNE  | 0                | 0                 | 0                | 0                | APR/MAY/JUNE                   | -51                | 0                                   | 0                  | 0                |

#### GOALS AND ACTUAL NEW CLUBS CUMULATIVE



#### GOALS AND ACTUAL MEMBERS CUMULATIVE



| DROPPED CLUBS: 3  |     | 58 CLUBS OF 103 ADDED 1 OR MORE       | GENDER DISTRIBUTION |                |       |
|-------------------|-----|---------------------------------------|---------------------|----------------|-------|
|                   |     | NEW MEMBERS                           | MALE                | 2,666 (79.61%) |       |
|                   |     |                                       | FEMALE              | 683 (20.39%)   |       |
| DROPPED MEMBERS   |     |                                       |                     |                |       |
| DECEASED          | 2   | OLIOCUEDE FOR UEALTH                  |                     |                |       |
| CLUB CANCELLED 34 |     | CLICK HERE FOR HEALTH ASSESSMENT DAT